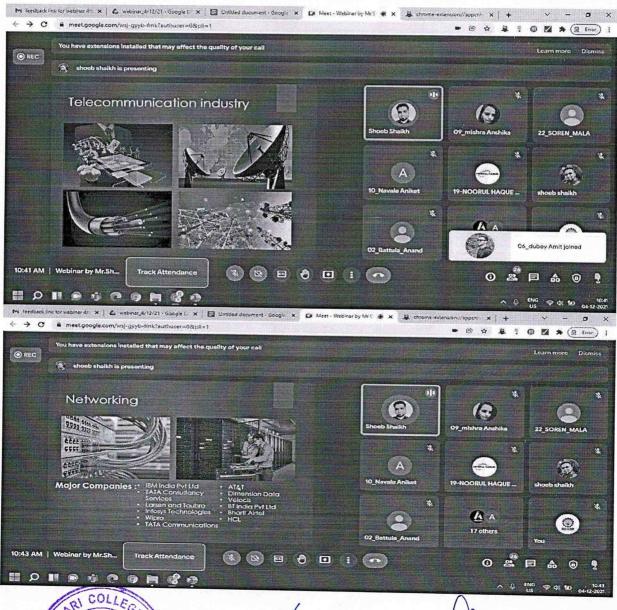

# Narrative Report of webinar

Title of the webinar: Recent trends in Telecommunication

Date/Duration: 4th December 2021 (2 hrs)

Mode of conduct: Google Meet

Meet link: https://meet.google.com/wsj-gyyb-fmk

Number of participants:25

Speaker(s) and Designation: Mr. Shoeb Shaikh, the Assistant Professor in VIVA Institute of

Technology

Objective of the Webinar:

The webinar's core idea was to give students insight of telecommunication, scope in the field of telecommunication and career perspectives in the field of telecommunication.