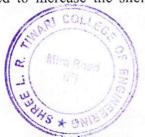

# Narrative Report of webinar

Title of the webinar: Recent trends in Telecommunication

Date/Duration: 4th December 2021 (2 hrs)

Mode of conduct: Google Meet

Meet link: https://meet.google.com/wsj-gyyb-fmk

Number of participants:25

Speaker(s) and Designation: Mr. Shoeb Shaikh, the Assistant Professor in VIVA Institute of

Technology

Objective of the Webinar:

The webinar's core idea was to give students insight of telecommunication, scope in the field of telecommunication and career perspectives in the field of telecommunication.