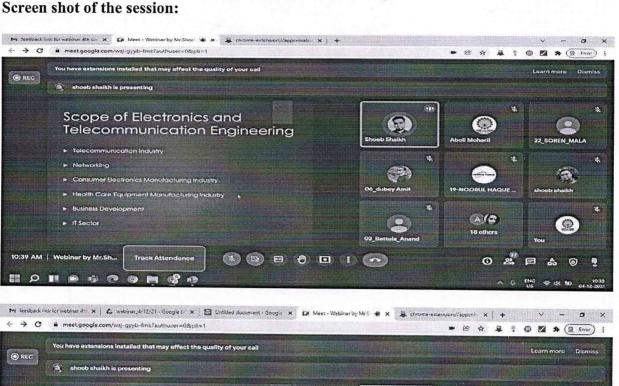

# Narrative Report of webinar

Title of the webinar: Recent trends in Telecommunication

Date/Duration: 4th December 2021 (2 hrs)

Mode of conduct: Google Meet

Meet link: https://meet.google.com/wsj-gyyb-fmk

Number of participants:25

Speaker(s) and Designation: Mr. Shoeb Shaikh, the Assistant Professor in VIVA Institute of

Technology

Objective of the Webinar:

The webinar's core idea was to give students insight of telecommunication, scope in the field of telecommunication and career perspectives in the field of telecommunication.

#### Outcome of the Webinar:

Webinar was attended by the Second-Year students of Electronics and Telecommunication: on the topic "Recent trends in Telecommunication".

The session started with introduction of the Speaker, Speaker gave the different domains of work available for a telecommunication along with the companies who hire EXTC students, with in depth understanding of different job profile in each domain, the scope of the domain and the subject in the syllabus related to the domain was discussed.