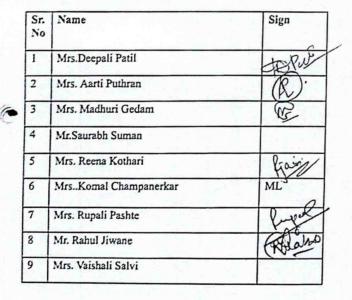

#### **Staff List**

| Sr. |                       |             |
|-----|-----------------------|-------------|
| No. | Name of faculty       | Sign.       |
| 1   | Mrs. Aboli Moharil    | THE RESERVE |
| 2   | Mrs. Zainab Mizwan    |             |
| 3   | Mrs. Shruti Patil     |             |
| 4   | Mrs. Hemangi Satam    | (eng)       |
| 5   | Mrs. Snehal shah      | 200         |
| 6   | Mrs. Swapna Patil     | Contract to |
| 7   | Mrs. Namrata Kulkarni | M           |
| 8   | Mrs. Aparna Majare    | 90          |
| 9   | Mr. Aditya Desai      | M           |
| 10  | Mrs. Madhuri Kadam    | CAS         |
| 11  | Mrs. Dipti Kale       | 1000        |
| 12  | Mrs. Sweta Padman     | alle        |
| 13  | Mrs. Menka Singh      | -ML         |
| 14  | Ms Priyanka malgi     | - Ju        |
| 15  | Mrs. Sonali Padalkar  | Rahan       |
| 16  | Ms. Maheshwari Marne  | Muse        |
| 17  | Mr. Sandeep Dwivedi   |             |