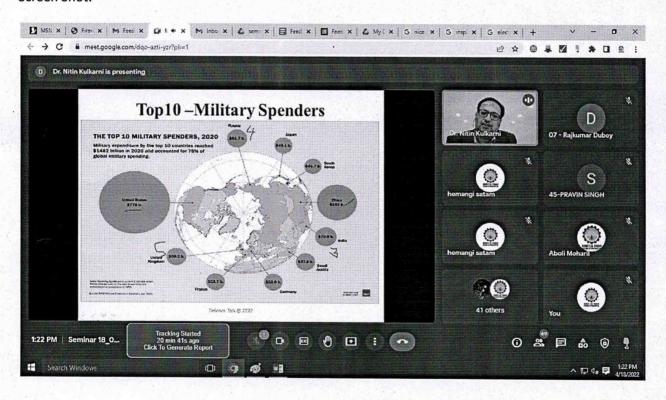

#### ATTENTION

"Guest Lecture for SE, TE and BE students"

We are pleased to inform you that, Department of Electronics And Telecommunication is organizing a guest lecture on "Scope of Electronics and Telecommunication in Defense Sector" on 18<sup>th</sup> April 2022 by Dr. Nitin Kulkarni, Associate Professor, MET's Institute of Management, Bandra.

Details of the guest lecture are:

Date: 18th April 2022

Time: 1:00pm-2:00pm

Venue: 408

for &

HOD

Department of Electronics and Telecommunication

Mrs. Aboli Moharil

## DEPARTMENT OF ELECTRONICS AND TELECOMMUNICATION

Seminar on "Scope of Electronics and Telecommunication in Defense sector"